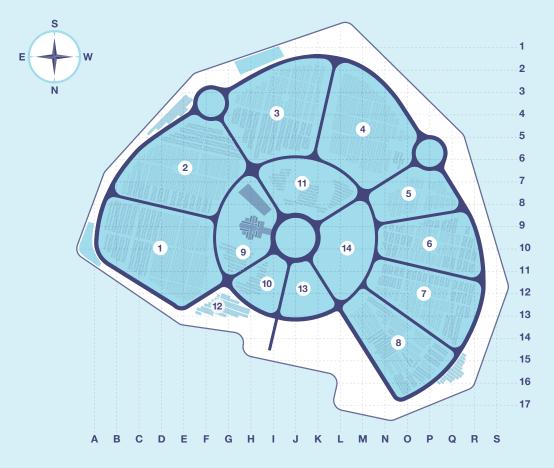

## Woden Cemetery

| Area               | Туре                 | Portion                |
|--------------------|----------------------|------------------------|
| Anglican/Orthodox  | Headstone/Lawn       | 3, 4, 6                |
| Babies Rose Garden | Memorial Garden      | 4, 8                   |
| Baptist            | Headstone/Lawn       | 8                      |
| Catholic           | Headstone/Lawn       | 1, 2, 7, 9, 10, 11, 12 |
| Children's Garden  | Lawn                 | 4, 8                   |
| Church of Christ   | Headstone/Lawn       | 8                      |
| Congregational     | Headstone/Lawn       | 4                      |
| Ex-Service         | Ashes/Headstone      | 4, 5, 10, 13           |
| General            | Headstone/Lawn       | 4, 8                   |
| Islamic            | Headstone            | 8                      |
| Jewish             | Ashes/Headstone/Lawn | 8, 10                  |
| Liquidambar Lane   | Ashes                | 10                     |
| Lutheran           | Headstone/Lawn       | 8                      |
| Mausoleum          | Crypt/Columbaria     | 9                      |
| Memorial Gardens   | Ashes                | 1, 13                  |
| Methodist          | Headstone/Lawn       | 6                      |
| Oak Boulevard      | Headstone            | 2                      |
| Presbyterian       | Headstone/Lawn       | 7                      |
| Salvation Army     | Headstone/Lawn       | 8                      |