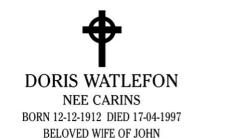

## KRISTOBEL TANYA WATLEFON

12.4.1948 - 8.9.1998 BELOVED WIFE OF HOMER DEVOTED MOTHER OF JERRY, ALEX, CARMEL JOYCE AND SANDRA

SADLY MISSED BY FAMILY AND FRIENDS
REST IN PEACE
CA/L/Z/2